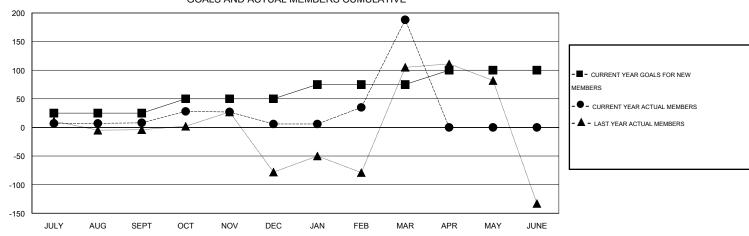

## GOALS AND ACTUAL MEMBERS CUMULATIVE

| DROPPED CLUBS: 0  DROPPED MEMBERS |    | 32 CLUBS OF 42 ADDED 1 OR MORE NEW MEMBERS | GENDER DISTRIBUTION  MALE 1,417 (56.84%)  FEMALE 1,076 (43.16%) |       |  |
|-----------------------------------|----|--------------------------------------------|-----------------------------------------------------------------|-------|--|
| DECEASED                          | 6  | CLICK HERE FOR HEALTH_                     | FAMILY UNIT MEMBERS                                             | 1,301 |  |
| CLUB CANCELLED OTHER              | 57 | ASSESSMENT DATA                            | HEAD OF HOUSEHOLD                                               | 401   |  |
| TOTAL                             | 63 |                                            | NON-HEAD OF HOUSEHOLD                                           | 900   |  |